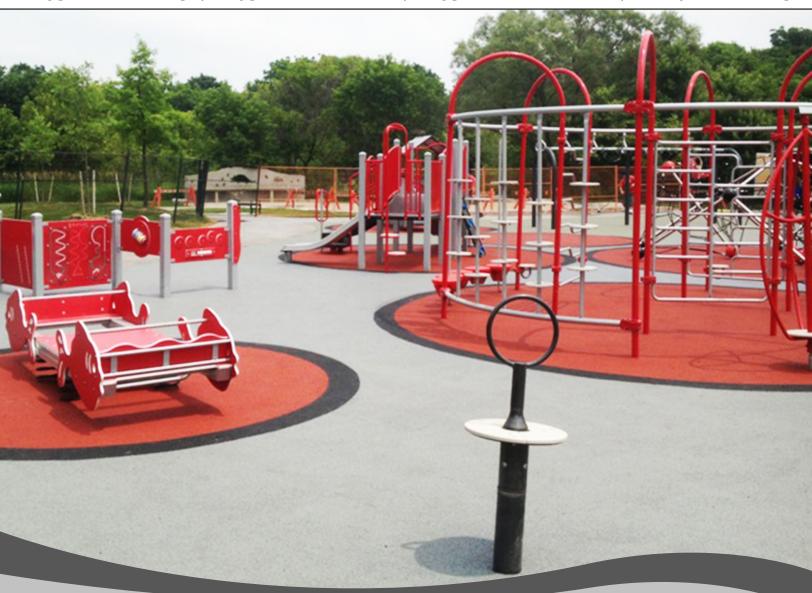

## **PLAYGROUND SURFACING**

#### Leading the Playground Surfacing Industry for Over a Decade

Our playground system has pushed the industry forward by constantly evolving to meet your playground needs. Over the last decade we've developed our systems using the highest quality materials available worldwide. Each playground we build surpasses ASTM F-1292 and CSA standards. We create fully accessible playgrounds that incorporate fun and inspire creative play.

#### **Key Advantages to Premier Playground Surfacing**

- U.V Stabilized rubber and resin
- Slip Resistant and Porous
- Customizable Colours and Designs
- Easily Repaired
- 5 Year Warranty
- AODA and ADA Accessible
- Exceeds all Impact testing (ASTM F-1292 and CSA Z-614 Certified)